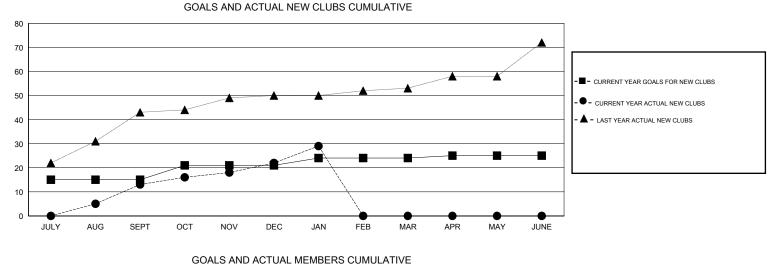

## GMT: NAZMUL HAQUE

| LOCATION NEPAL |
|----------------|
|----------------|

| GMT: NAZMUL   | HAQUE         |           | LOCATION NEPAL |                       |                                                                |                                                              | GMT CA                                             |  |
|---------------|---------------|-----------|----------------|-----------------------|----------------------------------------------------------------|--------------------------------------------------------------|----------------------------------------------------|--|
| Clubs         |               |           |                | Members               |                                                                |                                                              |                                                    |  |
|               | RESULTS FOR   | 2016-2017 |                | RESULTS FOR 2016-2017 |                                                                |                                                              |                                                    |  |
| QUARTER       | NEW CLUB GOAL | NEW CLUBS | DROPPED CLUBS  | QUARTER               | NEW MEMBER GROWTH<br>NET GOAL (not reinstated<br>or transfers) | NEW MEMBER<br>GROWTH ACTUAL (not<br>reinstated or transfers) | DROPPED<br>MEMBERS ACTUAL<br>(including transfers) |  |
| JULY/AUG/SEPT | 15            | 13        | 1              | JULY/AUG/SEPT         | 605                                                            | 607                                                          | 203                                                |  |
| OCT/NOV/DEC   | 6             | 9         | 2              | OCT/NOV/DEC           | 73                                                             | 517                                                          | 284                                                |  |
| JAN/FEB/MAR   | 3             | 7         | 2              | JAN/FEB/MAR           | 196                                                            | 356                                                          | 111                                                |  |
| APR/MAY/JUNE  | 1             | 0         | 0              | APR/MAY/JUNE          | -114                                                           | 0                                                            | 0                                                  |  |