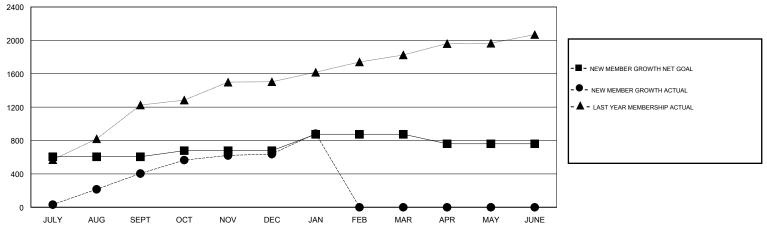

## GMT: NAZMUL HAQUE

| LOCATION NEPAL |
|----------------|
|----------------|

| GMT: NAZMUL   | HAQUE         |           | LOCATION NEPAL |                       |                                                                |                                                              | GMT CA                                             |  |
|---------------|---------------|-----------|----------------|-----------------------|----------------------------------------------------------------|--------------------------------------------------------------|----------------------------------------------------|--|
| Clubs         |               |           |                | Members               |                                                                |                                                              |                                                    |  |
|               | RESULTS FOR   | 2016-2017 |                | RESULTS FOR 2016-2017 |                                                                |                                                              |                                                    |  |
| QUARTER       | NEW CLUB GOAL | NEW CLUBS | DROPPED CLUBS  | QUARTER               | NEW MEMBER GROWTH<br>NET GOAL (not reinstated<br>or transfers) | NEW MEMBER<br>GROWTH ACTUAL (not<br>reinstated or transfers) | DROPPED<br>MEMBERS ACTUAL<br>(including transfers) |  |
| JULY/AUG/SEPT | 15            | 13        | 1              | JULY/AUG/SEPT         | 605                                                            | 607                                                          | 203                                                |  |
| OCT/NOV/DEC   | 6             | 9         | 2              | OCT/NOV/DEC           | 73                                                             | 517                                                          | 284                                                |  |
| JAN/FEB/MAR   | 3             | 7         | 2              | JAN/FEB/MAR           | 196                                                            | 356                                                          | 111                                                |  |
| APR/MAY/JUNE  | 1             | 0         | 0              | APR/MAY/JUNE          | -114                                                           | 0                                                            | 0                                                  |  |